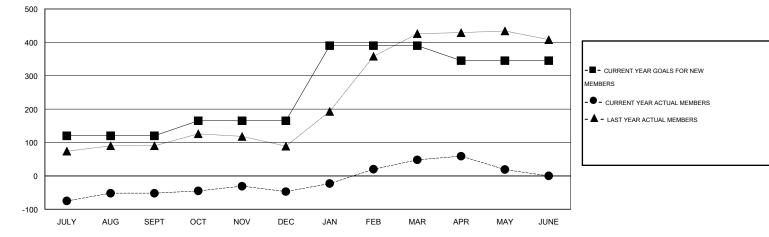

## LOCATION SINGAPORE

 $\mathsf{GMT} \; \mathsf{CA} \; 5$ Clubs Members RESULTS FOR 2015-2016 RESULTS FOR 2015-2016 NEW CLUB NEW CLUBS DROPPED NET NEW MEMBER CHARTER AND DROPPED NET QUARTER QUARTER GOAL CLUBS GAIN/LOSS GOAL NEW MEMBERS MEMBERS GAIN/LOSS ADDED 0 2 2 0 120 202 254 -52 JULY/AUG/SEPT JULY/AUG/SEPT 0 45 57 52 5 1 1 -1 OCT/NOV/DEC OCT/NOV/DEC 3 225 125 30 95 1 0 1 JAN/FEB/MAR JAN/FEB/MAR 1 0 0 0 -45 41 70 -29 APR/MAY/JUNE APR/MAY/JUNE