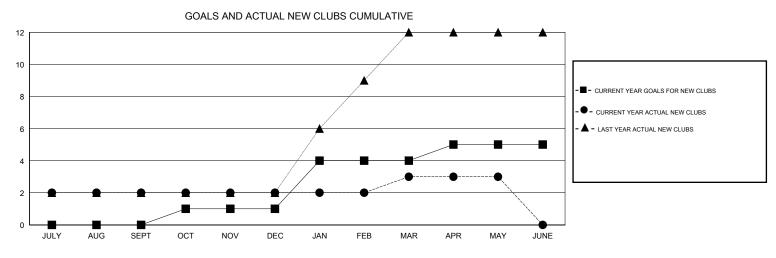

## LOCATION SINGAPORE

 $\mathsf{GMT} \; \mathsf{CA} \; 5$ Clubs Members RESULTS FOR 2015-2016 RESULTS FOR 2015-2016 NEW CLUB NEW CLUBS DROPPED NET NEW MEMBER CHARTER AND DROPPED NET QUARTER QUARTER GOAL CLUBS GAIN/LOSS GOAL NEW MEMBERS MEMBERS GAIN/LOSS ADDED 0 2 2 0 120 202 254 -52 JULY/AUG/SEPT JULY/AUG/SEPT 0 45 57 52 5 1 1 -1 OCT/NOV/DEC OCT/NOV/DEC 3 225 125 30 95 1 0 1 JAN/FEB/MAR JAN/FEB/MAR 1 0 0 0 -45 41 70 -29 APR/MAY/JUNE APR/MAY/JUNE